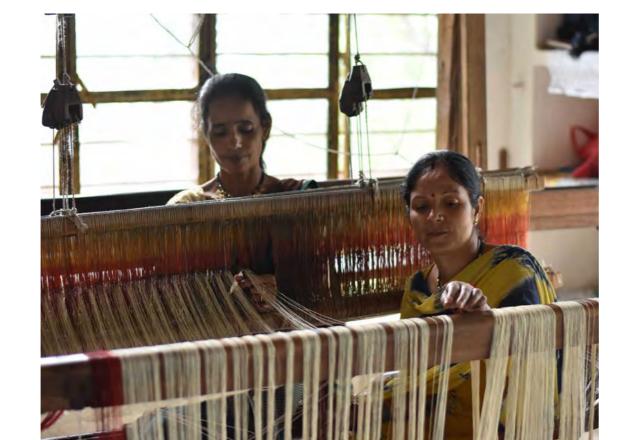

## HANDLOOM, HANDKNIT & NATURAL DYES - INDIA

India has been a popular destination for sourcing handmade textile products due to its rich heritage and knowledge of various crafts and techniques.

It is said that India makes 95% of the world's handmade textiles and has more than 3.5 million handloom workers. The export of handloom products from India was valued at USD 319 million for FY21. Handmade textiles are made of natural fibres and have a slow production process, which makes it a cherished sustainable product in these fast fashion times.

Most of the artisans have been working with cotton or coarse wool due to easy local availability. During the past few years, The Woolmark Company has been working with some handloom clusters to educate them on the use of fine Merino wool which would bring more value to their efforts.