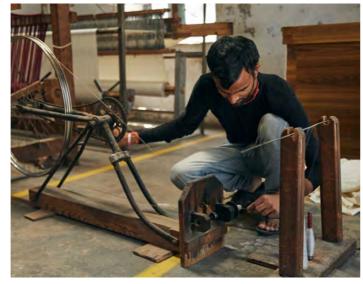

## HANDLOOM, HANDKNIT & NATURAL DYES - INDIA

India has been a popular destination for sourcing handmade textile products due to its rich heritage and knowledge of various crafts and techniques.

It is said that India makes 95% of the world's handmade textiles and has more than 3.5 million handloom workers. The export of handloom products from India was valued at USD 319 million for FY21. Handmade textiles are made of natural fibres and have a slow production process, which makes it a cherished sustainable product in these fast fashion times.

Most of the artisans have been working with cotton or coarse wool due to easy local availability. During the past few years, The Woolmark Company has been working with some handloom clusters to educate them on the use of fine Merino wool which would bring more value to their efforts.