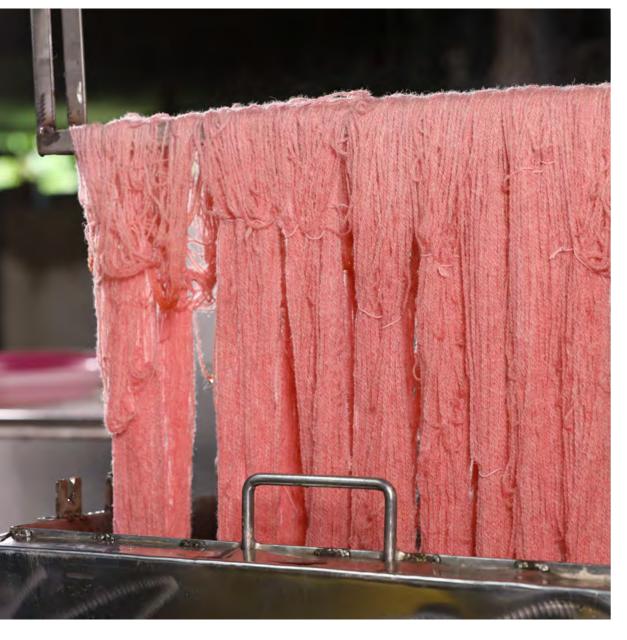

Due to the varied geographic and climatic conditions, India has a rich availability of natural dye raw materials using plant extracts. Recently, The Woolmark Company has also started working with a few natural dye organisations to improve the quality of naturally dyed Merino wool using innovative and sustainable techniques.

## **BIODYE INDIA PRIVATE LIMITED**

BioDye was incorporated in 2007 and was set up in Sawantwadi, Maharasthra. The organisation had found a whole range of dye yielding plants in the area.

> BioDye is a 100% natural dye house that uses plant matter, non-toxic and biodegradable ingredients to colour textiles in a wide range of hues, shades and tints with the products having a market acceptable fastness rating.