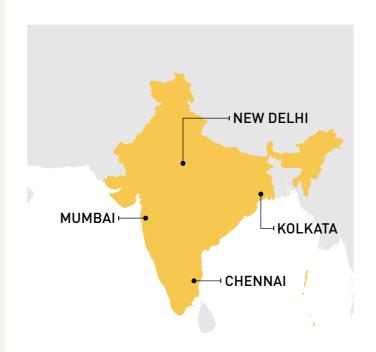

## **INDIA**

India's textile industry is one of the oldest industries of the Indian economy. The sector is almost 7% of India's manufacturing output, 2% of GDP and 12% of exports. It is the 5th largest in the global apparel market and in global textile and apparel exports.

Capital: Delhi

Area: 3.287 million sq km

**Population:** 1393 million

Population employed in textiles

and apparel: 45 million

**Language:** English, Hindi, and multiple regional languages

**Religion:** Hindu majority with mix of Islam, Christians, Sikhs