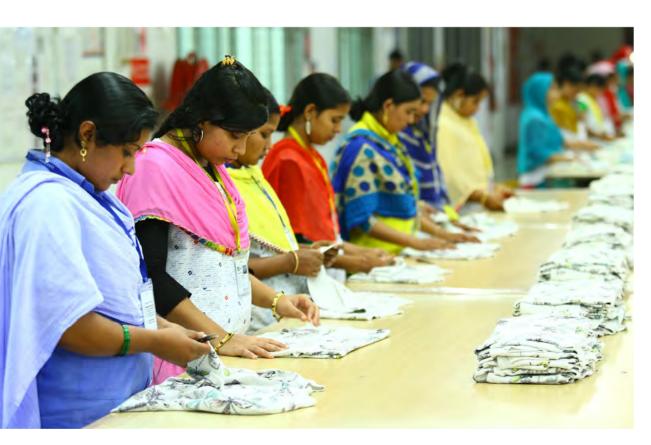

## **BANGLADESH**

Bangladesh has emerged as a powerful garment manufacturing country in the past decade and is the world's second largest Ready Made Garment (RMG) exporter, just behind China. The textile and apparel sector contributes about 20% of Bangladesh's GDP and their preferential access to the EU has helped it gain a significant market share in the FU.

With a large capacity for knitwear and an industry movement towards producing more technical garments, Bangladesh is a growing source for traditional wool knitwear for many big name brands around the world that have established sourcing offices there.