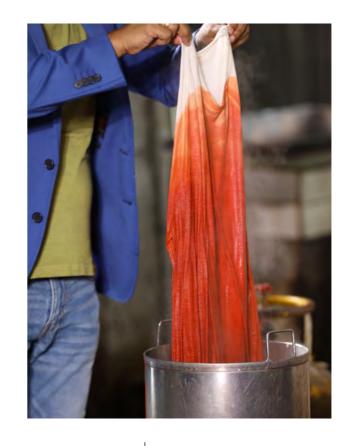

Due to the varied geographic and climatic conditions, India has a rich availability of natural dye raw materials using plant extracts. Recently, The Woolmark Company has also started working with a few natural dye organisations to improve the quality of naturally dyed Merino wool using innovative and sustainable techniques.

## **BIODYE INDIA PRIVATE LIMITED**

BioDye was incorporated in 2007 and was set up in Sawantwadi, Maharasthra. The organisation had found a whole range of dye yielding plants in the area.

> BioDye is a 100% natural dye house that uses plant matter, non-toxic and biodegradable ingredients to colour textiles in a wide range of hues, shades and tints with the products having a market acceptable fastness rating.

Being a zero waste unit in a rural area, they have established a circular production model of cultivating plants, producing dyes, dyeing the textile, preparing compost from the spent material, treating the spent water and using the spent material to grow the plants.