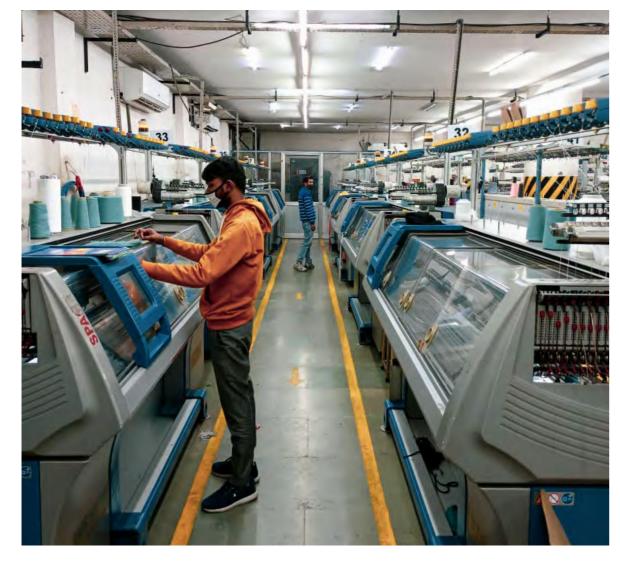

#### **SPACE KNITWEAR KNITTER**

Space Knitwear was incorporated in 1993 in Ludhiana, Punjab with the aim to provide high quality contemporary knitted garments from India.

The company has a 10,000 sq. ft manufacturing facility which is equipped with the latest machinery from Stoll and Shima Seiki. There are 99 machines from 3.5GG to 16GG. These facilities also provide an end-to-end garment making process like cutting, stitching, finishing, quality checking and packing. Currently the company has the capacity to produce 1.2 million pieces/year.

Along with flat and circular knits, Space Knitwear also specialises in fully fashion flat knit garments. The Woolmark Company has worked on co-partnered developments with Space Knitwear for local and international requirements.

The organisation also has a strong product development team that works with brands to bring their ideas to life. Having smaller MOQ and shorter lead times gives them an advantage in taking up innovation products.