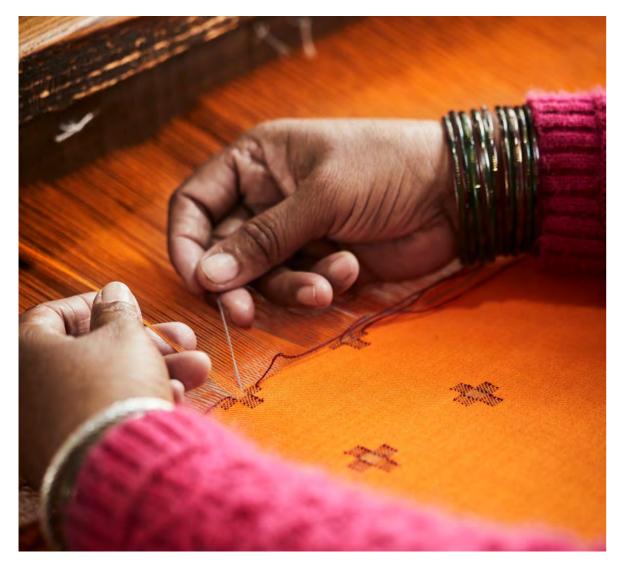

## HANDLOOM, HANDKNIT & NATURAL DYES - INDIA

India has been a popular destination for sourcing handmade textile products due to its rich heritage and knowledge of various crafts and techniques.

It is said that India makes 95% of the world's handmade textiles and has more than 3.5 million handloom workers. The export of handloom products from India was valued at USD 319 million for FY21. Handmade textiles are made of natural fibres and have a slow production process, which makes it a cherished sustainable product in these fast fashion times.

Most of the artisans have been working with cotton or coarse wool due to easy local availability. During the past few years, The Woolmark Company has been working with some handloom clusters to educate them on the use of fine Merino wool which would bring more value to their efforts.