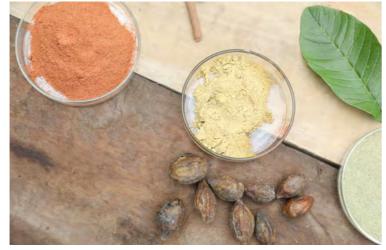

Due to the varied geographic and climatic conditions, India has a rich availability of natural dye raw materials using plant extracts. Recently, The Woolmark Company has also started working with a few natural dye organisations to improve the quality of naturally dyed Merino wool using innovative and sustainable techniques.

Several species of local plants and trees provide dye materials, as well as the natural soap (from the soapnut tree) with which they wash and care for their textiles. Plants grown by local farmers and used as dye materials are marigold, eupatorium, walnut, pomegranate and indigo.