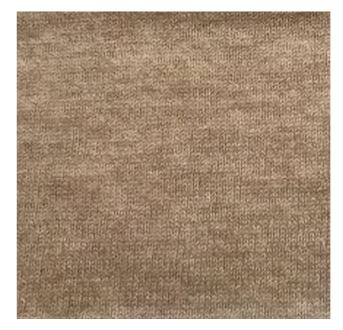

Their main product is knitted sweaters that are manufactured on 550 machines 14/12/7/5/3 gauges.

Haesong's main buyers are H&M, COS, Zara, Vaner Group, Honeys (Japan), Giordano (Korea).

Fabric composition 100% Merino wool Yarn count 2/36 Nm Fabric weight/linear metre **340 gm** Structure details Jaquard design Finish/treatment Softening wash Micron **19.5** 